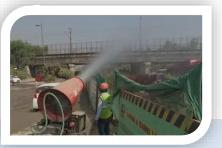

Tarpaulin or green-net on scaffolding around the area under-construction and the building. 02

Installation of Anti Smog Gun(s) (for >20,000 sqmt built up area).

All venicles including carrying construction material & construction debris of any kind should be cleaned & wheels washed.

### CAQM's Standards/ Guidelines pertaining to mitigating C&D dust

- Dust mitigation measures issued by Environment department, GNCTD to all project proponents, contractors.
- Deployment of adequate numbers of anti-smog guns, in proportion to the area of the construction sites (as per CAQM Policy).

Deployment of **233 anti-smog** gun at large construction sites

Ge coordinates need to be shared

| S. No. | Domain                      | Data requirement                                                                                                                                                                                                                                                                                               | Data point |
|--------|-----------------------------|----------------------------------------------------------------------------------------------------------------------------------------------------------------------------------------------------------------------------------------------------------------------------------------------------------------|------------|
| 1.     | Mechanized Road<br>Sweeping | No. of MRS machines deployed today (Nos.)<br>Road length covered with MRS Machine today (Km)<br>Amount of road dust to collected for scientific disposal in<br>designated sites/ landfills today (MT)<br>Quantity of treated water utilized from STPs for water<br>sprinkling by MRS (in Lt.)<br>MRS frequency |            |
| 2.     | Manual Road<br>Sweeping     | No. of personnel deployed for manual sweeping of road today<br>(Nos.)<br>Road length manually swept today (Km)<br>Amount of road dust to collected for scientific disposal in<br>designated sites/ landfills today (MT)<br>Frequency of manual sweeping                                                        |            |