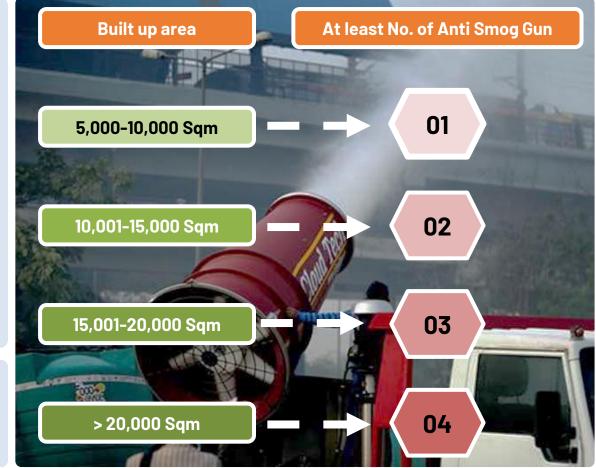

Tarpaulin or green-net on scaffolding around the area under-construction and the building. 02

Installation of Anti Smog Gun(s) (for >20,000 sqmt built up area).

All venicles including carrying construction material & construction debris of any kind should be cleaned & wheels washed.

### CAQM's Standards/ Guidelines pertaining to mitigating C&D dust

- Dust mitigation measures issued by Environment department, GNCTD to all project proponents, contractors.
- Deployment of adequate numbers of anti-smog guns, in proportion to the area of the construction sites (as per CAQM Policy).

Deployment of **233 anti-smog** gun at large construction sites

Ge coordinates need to be shared

| S. No. | Domain                      | Data requirement                                                                                                                                                                                                                                                                                               | Data point |
|--------|-----------------------------|----------------------------------------------------------------------------------------------------------------------------------------------------------------------------------------------------------------------------------------------------------------------------------------------------------------|------------|
| 1.     | Mechanized Road<br>Sweeping | No. of MRS machines deployed today (Nos.)<br>Road length covered with MRS Machine today (Km)<br>Amount of road dust to collected for scientific disposal in<br>designated sites/ landfills today (MT)<br>Quantity of treated water utilized from STPs for water<br>sprinkling by MRS (in Lt.)<br>MRS frequency |            |
| 2.     | Manual Road<br>Sweeping     | No. of personnel deployed for manual sweeping of road today<br>(Nos.)<br>Road length manually swept today (Km)<br>Amount of road dust to collected for scientific disposal in<br>designated sites/ landfills today (MT)<br>Frequency of manual sweeping                                                        |            |