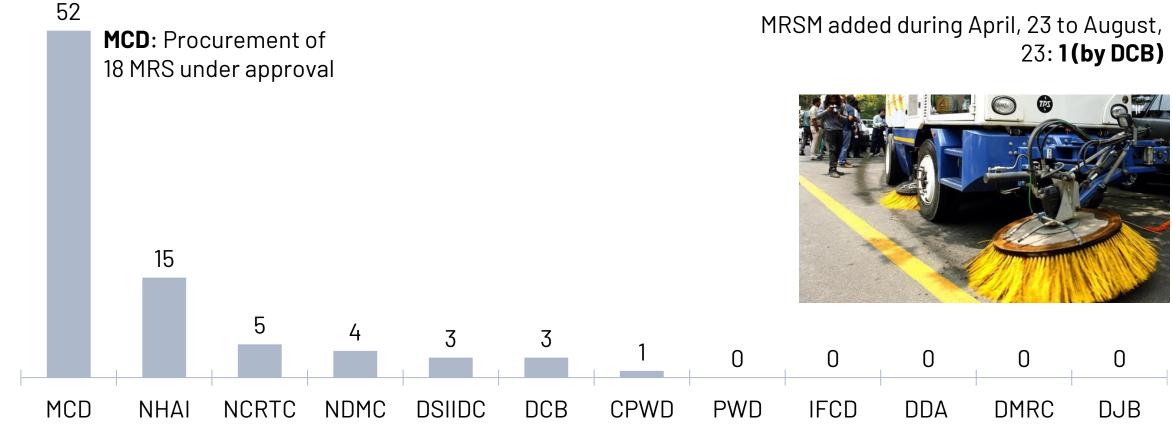

### **Central verges**

Length of Central Verges as on august, 2023 (1963.807 Km)

Length of Central Verges to be greened as on august, 23 (3.19 Km)

\* 722 km Regularly greened and maintained by NHAI

Total MRSM:83

MRSM deployed as on 31<sup>st</sup> Aug, 2023