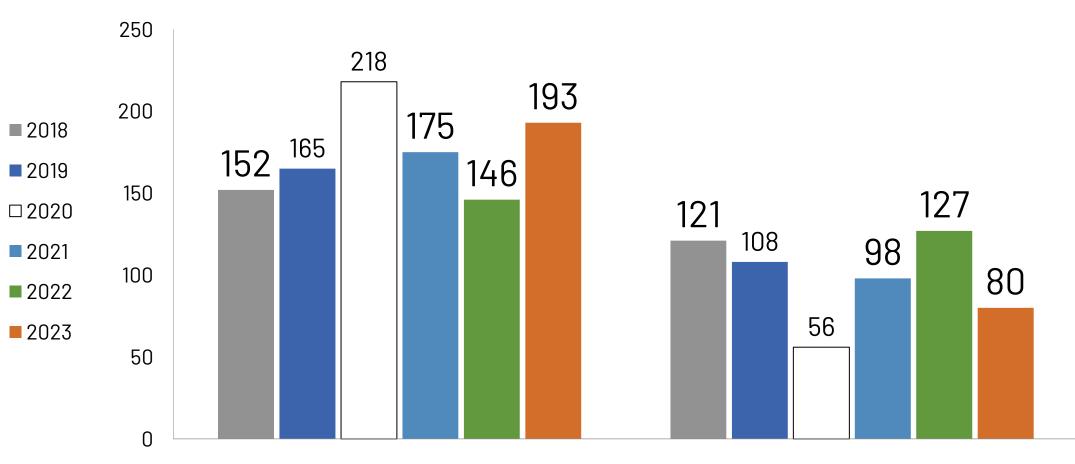

# Days according to Air Quality Index in Delhi (2018-23)

Period: Jan-Sept

Poor/Very Poor/Severe

### Severe and Severe + Period : October to January (Winter season)

Like previous years, all agencies will implement GRAP in Delhi as per categories