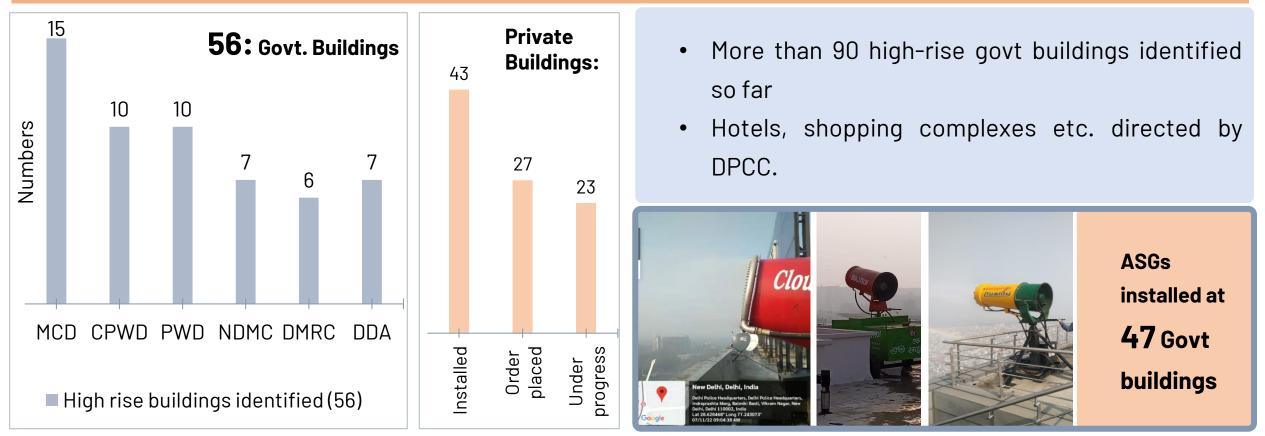

# Deployment of ASGs on High Rise Building

### Installed at 47 Govt. high rise buildings

Further, all Government Departments (MCD, DCB, DDA, NDMC, PWD, NHAI, NBCC, CPWD, etc) were also directed to identify more high-rise buildings for the installation of anti-smog guns.