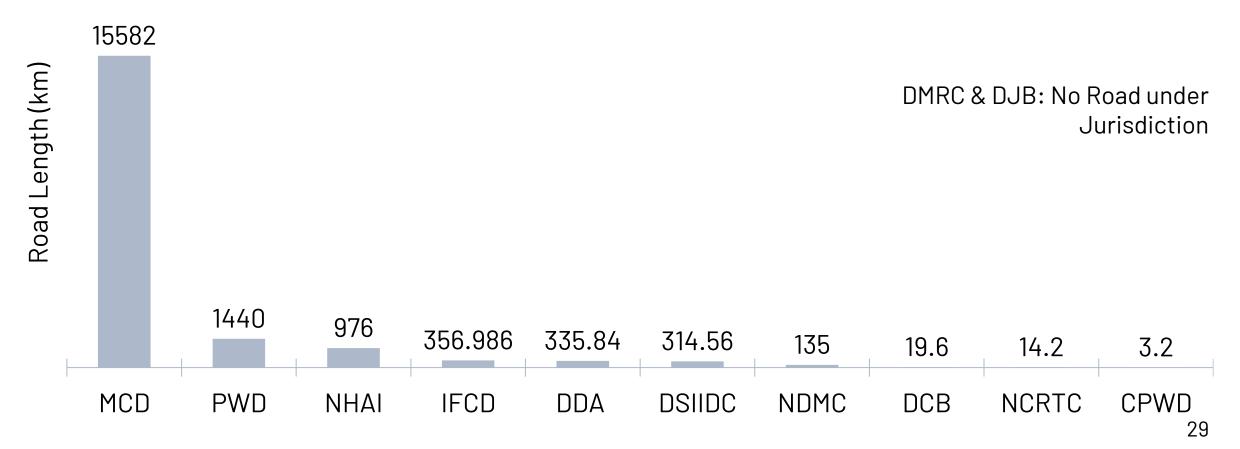

Road length under jurisdiction as on August, 2023

Total Road Length: 19177.386 Km