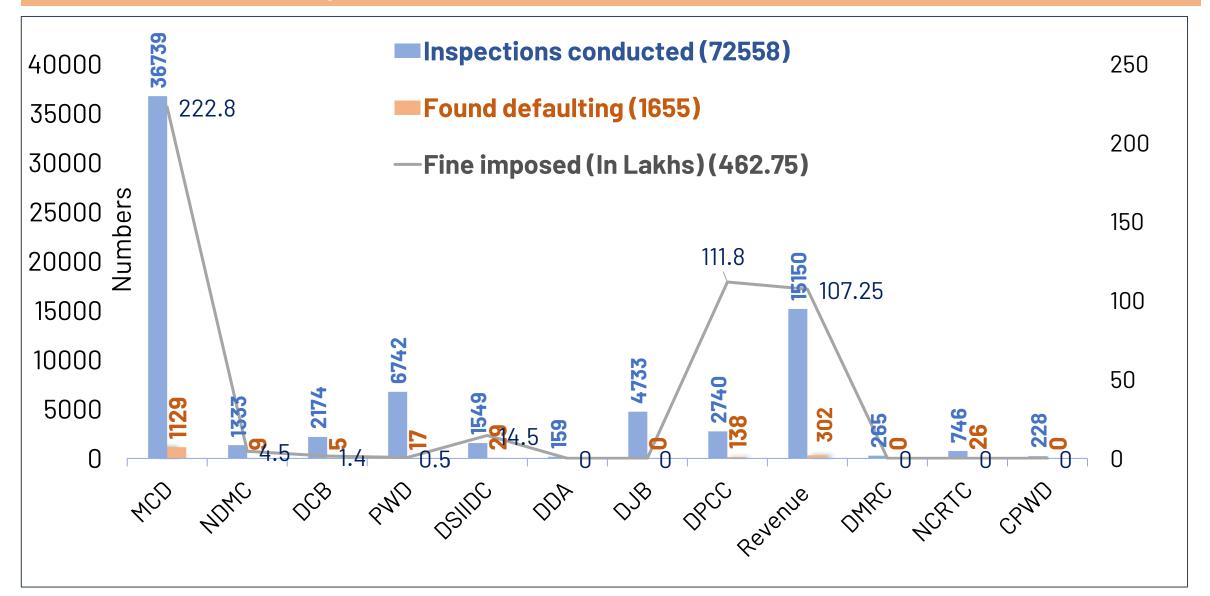

t Of Anti Smog Guns<br>At High Rise Buildings | <ul> <li>No. of buildings on which anti- smog gun is installed<br/>as on today</li> </ul>                                                                                              |  |
| 7. | C&D waste lifted                                       | <ul> <li>Quantity of C&amp;D waste lifted today (MT)</li> </ul>                                                                                                                        |  |
|    |                                                        | <ul> <li>Quantity of C&amp;D waste delivered to C&amp;D waste processing sites today (MT)</li> </ul>                                                                                   |  |

## Enforcement

#### **Period : Oct, 2022 to Sept, 2023**



# 02

# Abatement of air and dust pollution from roads and open areas

| PWD| DCMs | DPCC |ULBs| SLC

## Enforcement of dust control measures from roads and open areas

- Dust Control and Management cells constituted by 12 road owning agencies and stakeholder departments under the direction of CAQM.
- Monitoring optimum utilization of road sweeping machines, scientific disposal of dust collected in designated sites/ landfills, water sprinkling to suppress dust especially after mechanized sweeping, conversion of non-paved road sides into paved, greening of central verges and deployment of Anti-Smog Guns at dust hotspots etc.
- CAQM reviews progress regularly.



Road length under jurisdiction as on August, 2023

Total Road Length: 19177.386 Km



#### Non-paved/open road sides Road Length