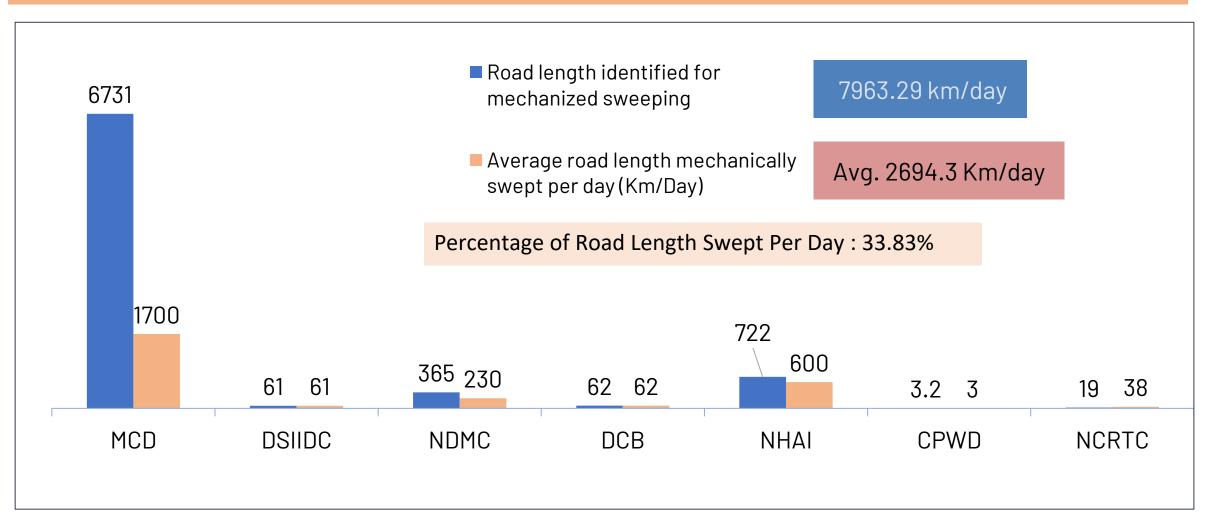

### MRSM: road length identified for mechanized sweeping and road length swept for Aug 2023