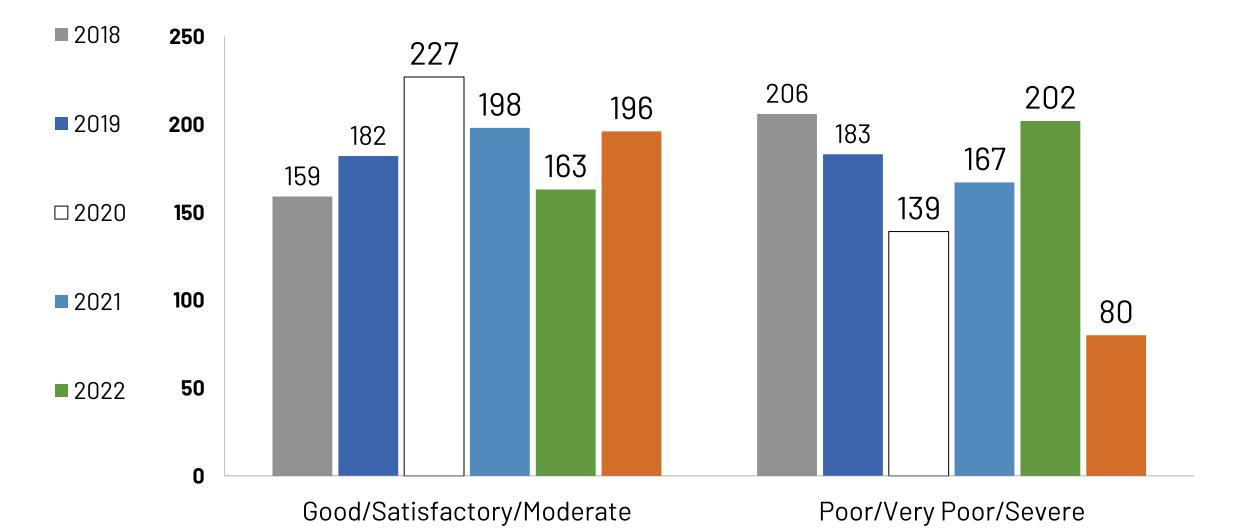

# Days according to Air Quality Index in Delhi (2018-23)

Period: Jan-Sept

Poor/Very Poor/Severe

### Severe and Severe + Period : October to January (Winter season)

Like previous years, all agencies will implement GRAP in Delhi as per categories