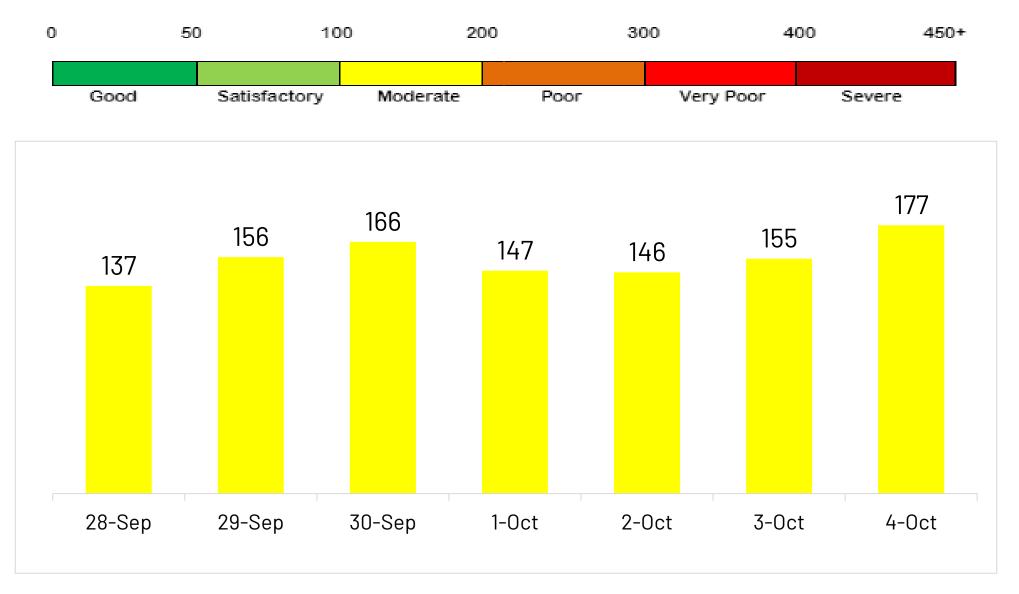

9+3=82                             | 416+114=530                                                                                           | 258                                          | 259                                                       |

## Machinery Deployment

| Teams of Vel | No. of P | ersonnel |     |       |
|--------------|----------|----------|-----|-------|
| Department   | Day      | Night    | Day | Night |
| Transport    | 63+10    | 20+10    | 234 | 74    |
| Traffic      | 145+10   | 117+10   | 290 | 234   |

Total teams for vehicular pollution check =385

| Firecrackers Enforcement teams |     |  |  |
|--------------------------------|-----|--|--|
| DCP (Licensing) Police         | 210 |  |  |
| Revenue                        | 75  |  |  |

### Air Quality Index



### **AQI COMPARISON IN 13 HOTSPOTS**



# Days according to Air Quality Index in Delhi (2018-23)



Period: Jan-Sept

Poor/Very Poor/Severe



### Severe and Severe + Period : October to January (Winter season)



Like previous years, all agencies will implement GRAP in Delhi as per categories







# 01

Management of Construction & Demolition activities to reduce dust

DDA | PWD| CPWD| UD| IFCD| NBCC| DPCC | Department of Revenue| ULBs| UD | Transport ,Delhi Traffic Police |





Dust/wind breaking walls of appropriate height around the periphery of site.



Tarpaulin or green-net on scaffolding around the area under-construction and the building. 02



Installation of Anti Smog Gun(s) (for >20,000 sqmt built up area).



All venicles including carrying construction material & constr