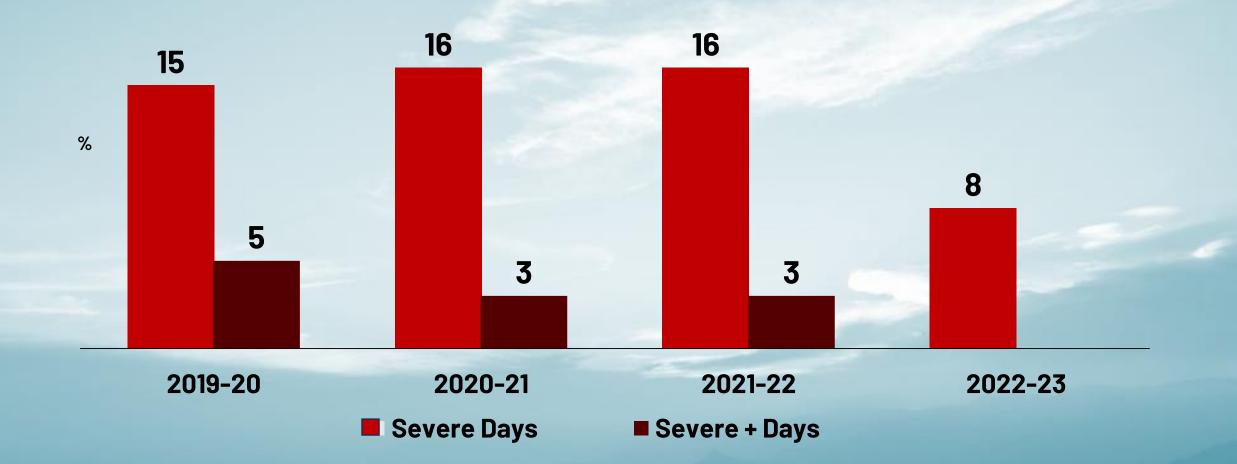

# Days according to Air Quality Index in Delhi (2018-23)

Period: Jan-Sept

Poor/Very Poor/Severe

### Severe and Severe + Period : October to January (Winter season)

Like previous years, all agencies will implement GRAP in Delhi as per categories