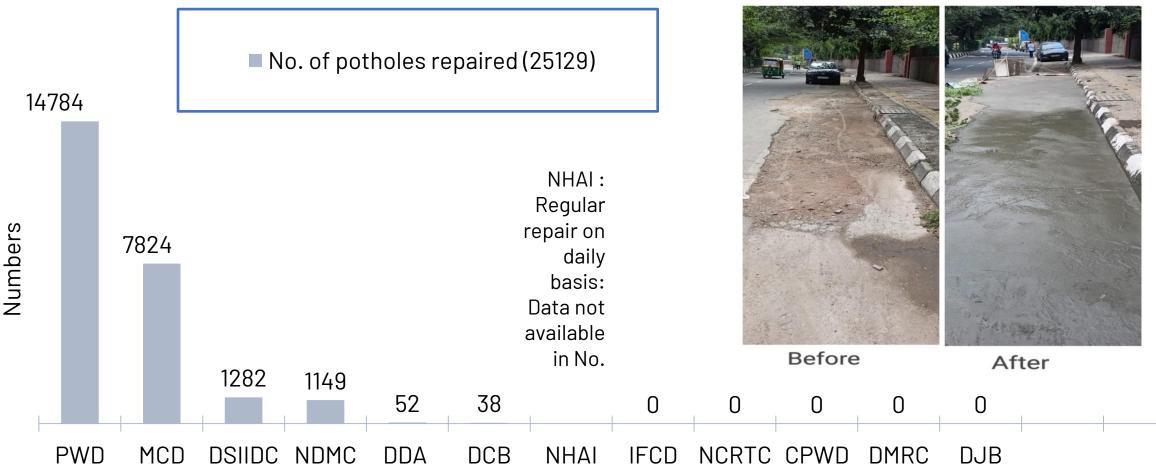

### Road patches/potholes repaired during Jan, 2023 to Aug, 2023

Department of Environment Govt. of NCT of Delhi

Delhi Pollution Control

Ana

0