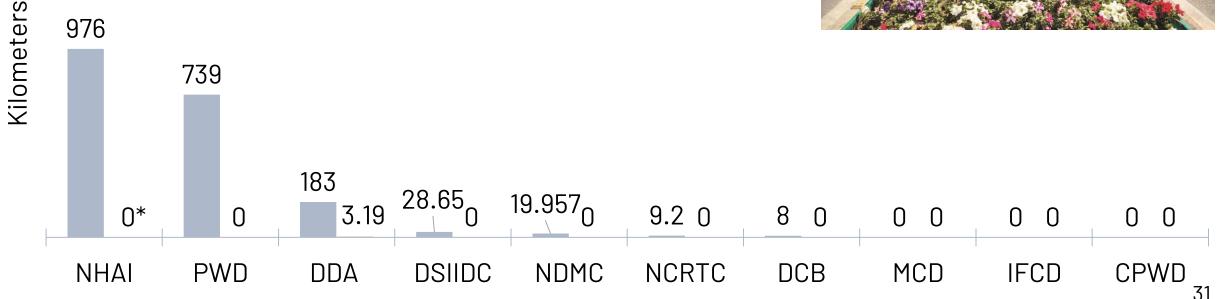

#### Non-paved/open road sides Road Length of non paved road side as on Jan, 2023 (493.25 Km) **NHAI**: 78 Km Delhi Mumbai Express way + 46 Km Gurgaon Pataudi Road also made operational Road Length Paved during Jan, 23- Aug , 23 (174.71 Km) during the period 286 Kilometers 160 137.93 28.25 14.95 29.79 8.53 1.51 0 0 0 0 0 0 0 1 0 0 0 Ω MCD PWD DSIIDC DDA NCRTC DCB CPWD NHAI IFCD NDMC