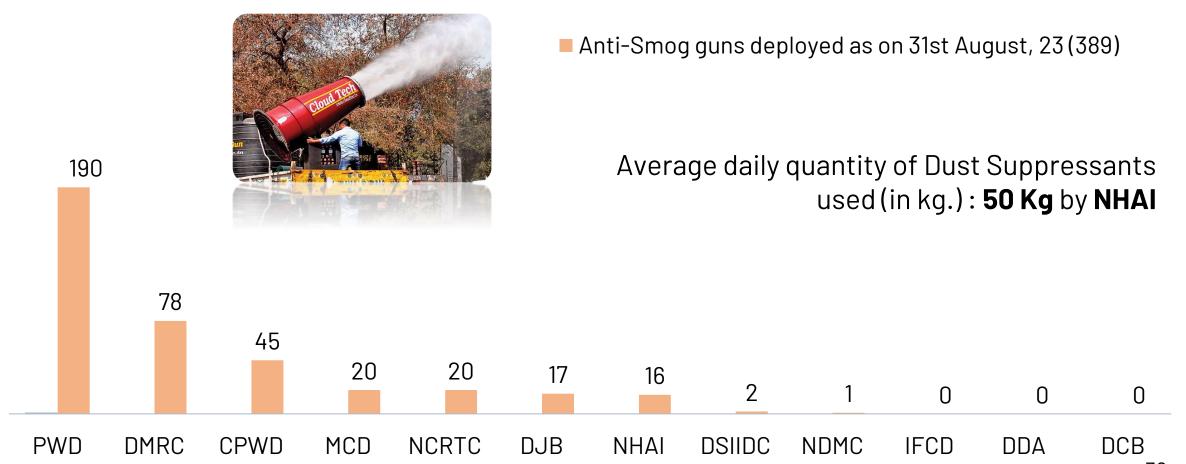

ai Express way + 46 Km Gurgaon Pataudi Road also made operational Road Length Paved during Jan, 23- Aug , 23 (174.71 Km) during the period 286 Kilometers 160 137.93 28.25 14.95 29.79 8.53 1.51 0 0 0 0 0 0 0 1 0 0 0 Ω MCD PWD DSIIDC DDA NCRTC DCB CPWD NHAI IFCD NDMC

### **Central verges**

Length of Central Verges as on august, 2023 (1963.807 Km)

Length of Central Verges to be greened as on august, 23 (3.19 Km)

\* 722 km Regularly greened and maintained by NHAI





Total MRSM:83



MRSM deployed as on 31<sup>st</sup> Aug, 2023

# Deployment of MRS machines

### MRSM: road length identified for mechanized sweeping and road length swept for Aug 2023



# Deployment of MRS machines

### MRSM: dust collected for Aug 2023



## **Deployment of Water Sprinklers**



### Anti-smog guns [389]



36

# Deployment of ASGs on High Rise Building

### Installed at 47 Govt. high rise buildings



Further, all Government Departments (MCD, DCB, DDA, NDMC, PWD, NHAI, NBCC, CPWD, etc) were also directed to identify more high-rise buildings for the installation of anti-smog guns.

# Funding to MCD and PWD for MRS | WS | ASGs

#### Implementation of NCAP

### Funding to PWD for mobile ASGs

- National Clean Air Program (NCAP) launched on 10<sup>th</sup> January, 2019
- Delhi hasn't got funds under NCAP in 2019-2020 & 2020 2021.
- Received Rs.11.24 Crore for 2021-2022 and 22.50 Crore for 2022-23..
- Transferred 100% funds [33.74 Cr.] to MCD for purchase of 14 MRS and 28 Water Sprinkler/ Anti-Smog Guns and 2 Nos. pothole repairing/ road patching machine
  - Further fund allocation dependent o