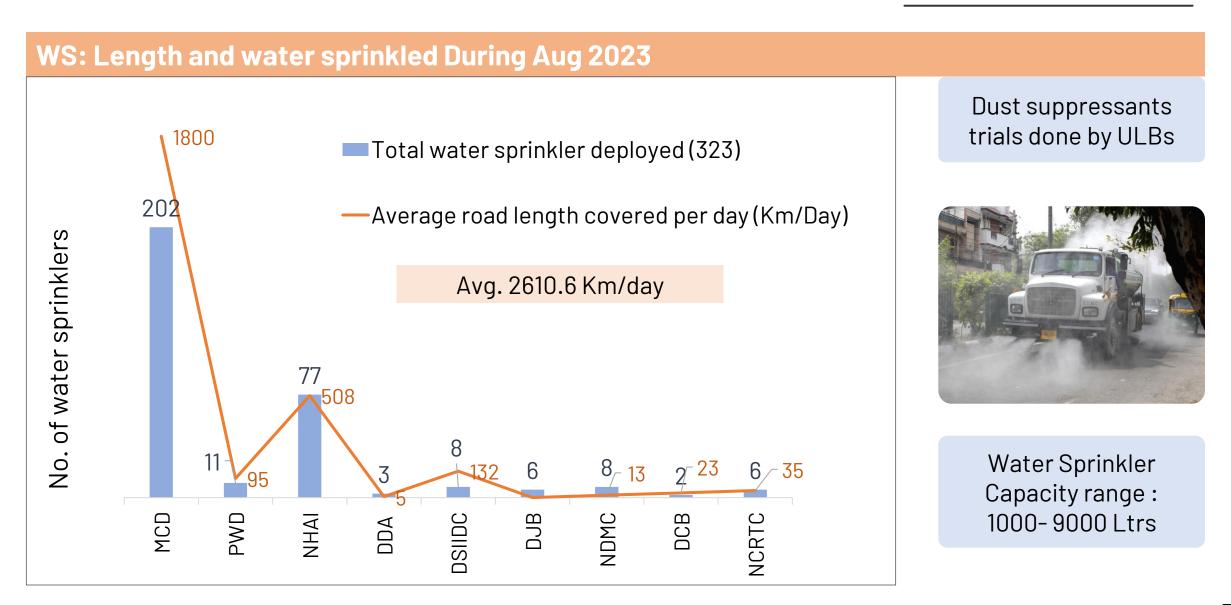

) **NHAI**: 78 Km Delhi Mumbai Express way + 46 Km Gurgaon Pataudi Road also made operational Road Length Paved during Jan, 23- Aug , 23 (174.71 Km) during the period 286 Kilometers 160 137.93 28.25 14.95 29.79 8.53 1.51 0 0 0 0 0 0 0 1 0 0 0 Ω MCD PWD DSIIDC DDA NCRTC DCB CPWD NHAI IFCD NDMC

### **Central verges**

Length of Central Verges as on august, 2023 (1963.807 Km)

Length of Central Verges to be greened as on august, 23 (3.19 Km)

\* 722 km Regularly greened and maintained by NHAI





Total MRSM:83



MRSM deployed as on 31<sup>st</sup> Aug, 2023

# Deployment of MRS machines

### MRSM: road length identified for mechanized sweeping and road length swept for Aug 2023



# Deployment of MRS machines

### MRSM: dust collected for Aug 2023



## **Deployment of Water Sprinklers**



### Anti-smog guns [389]



36

# Deployment of ASGs on High Rise Building

### Installed at 47 Govt. high rise buildings



Further, all Government Departments (MCD, DCB, DDA, NDMC, PWD, NHAI, NBCC, CPWD, etc) were also directed to identify more high-rise buildings for the installation of anti-smog guns.

# Funding to MCD and PWD for MRS | WS | ASGs

#### Implementation of NCAP

### Funding to PWD for mobile ASGs

- National Clean Air Program (NCAP) launched on 10<sup>th</sup> January, 2019
- Delhi hasn't got funds under NCAP in 2019-2020 & 2020 2021.
- Received Rs.11.24 Crore for 2021-2022 and 22.50 Crore for 2022-23..
- Transferred 100% funds [33.74 Cr.] to MCD for purchase of 14 MRS and 28 Water Sprinkler/ Anti-Smog Guns and 2 Nos. pothole repairing/ road patching machine
  - Further