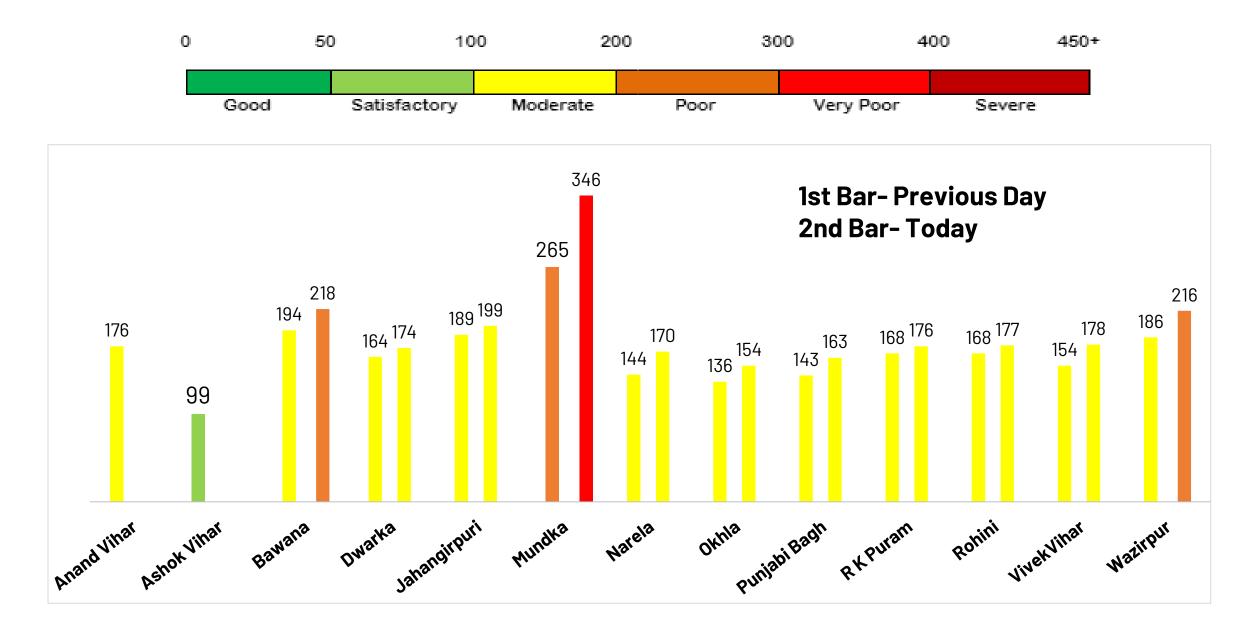

114=530                                                                                           | 258                                          | 259                                                       |

## Machinery Deployment

| Teams of Vel | No. of P | ersonnel |     |       |
|--------------|----------|----------|-----|-------|
| Department   | Day      | Night    | Day | Night |
| Transport    | 63+10    | 20+10    | 234 | 74    |
| Traffic      | 145+10   | 117+10   | 290 | 234   |

Total teams for vehicular pollution check =385

| Firecrackers Enforcement teams |     |  |  |
|--------------------------------|-----|--|--|
| DCP (Licensing) Police         | 210 |  |  |
| Revenue                        | 75  |  |  |

### Air Quality Index



### **AQI COMPARISON IN 13 HOTSPOTS**



# Days according to Air Quality Index in Delhi (2018-23)



Period: Jan-Sept

Poor/Very Poor/Severe



### Severe and Severe + Period : October to January (Winter season)



Like previous years, all agencies will implement GRAP in Delhi as per categories







# 01

Management of Construction & Demolition activities to reduce dust

DDA | PWD| CPWD| UD| IFCD| NBCC| DPCC | Department of Revenue| ULBs| UD | Transport ,Delhi Traffic Police |





Dust/wind breaking walls of appropriate height around the periphery of site.



Tarpaulin or green-net on scaffolding around the area under-construction and the building. 02



Installation of Anti Smog Gun(s) (for >20,000 sqmt built up area).



All venicles including carrying construction material & construction debris of any kind should be clean