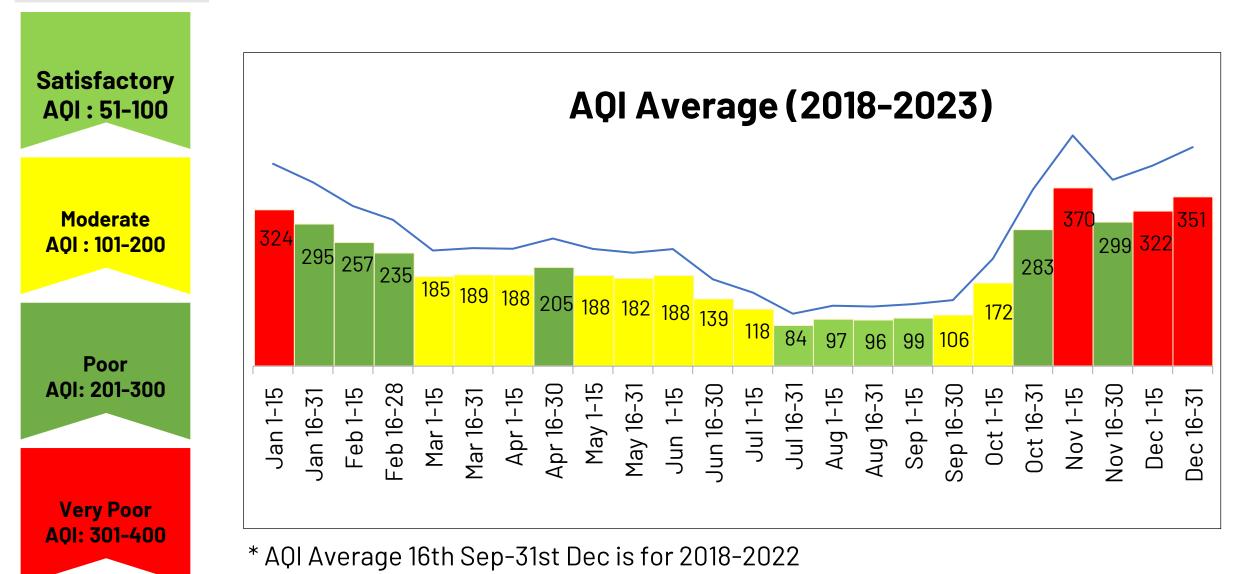

### Air Quality Index

### **AQI COMPARISON IN 13 HOTSPOTS**

# Days according to Air Quality Index in Delhi (2018-23)

Period: Jan-Sept

Poor/Very Poor/Severe

### Severe and Severe + Period : October to January (Winter season)

Like previous years, all agencies will implement GRAP in Delhi as per categories