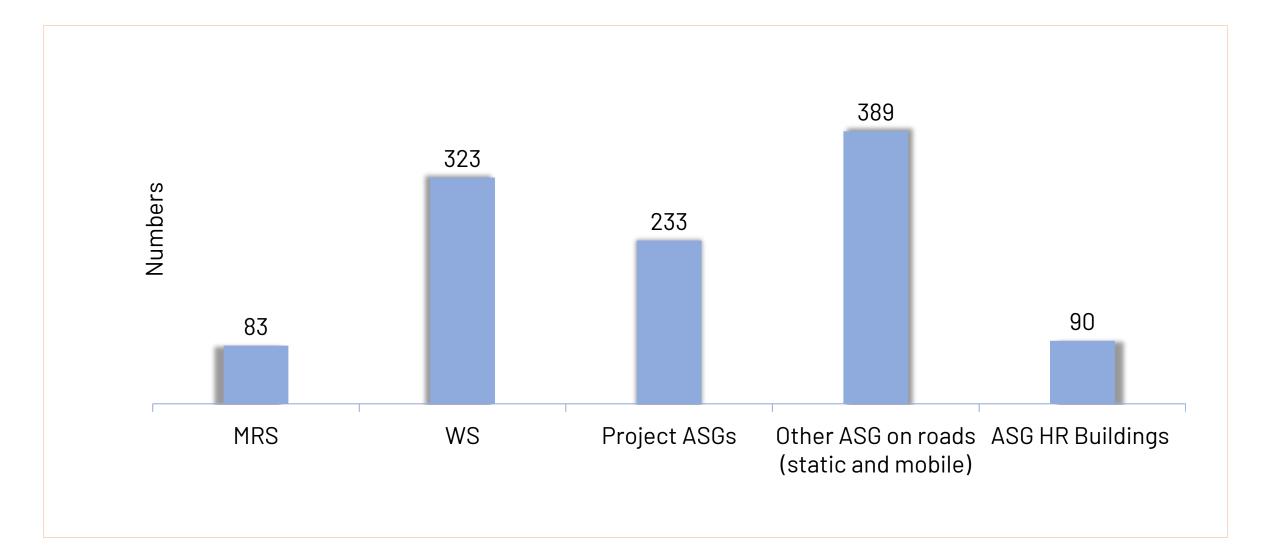

### Anti-smog guns [389]

36

# Deployment of ASGs on High Rise Building

### Installed at 47 Govt. high rise buildings

Further, all Government Departments (MCD, DCB, DDA, NDMC, PWD, NHAI, NBCC, CPWD, etc) were also directed to identify more high-rise buildings for the installation of anti-smog guns.

Deployment of **233 anti-smog** gun at large construction sites

Ge coordinates need to be shared

| S. No. | Domain                      | Data requirement                                                                                                                                                                                                                                                                                               | Data point |
|--------|-----------------------------|----------------------------------------------------------------------------------------------------------------------------------------------------------------------------------------------------------------------------------------------------------------------------------------------------------------|------------|
| 1.     | Mechanized Road<br>Sweeping | No. of MRS machines deployed today (Nos.)<br>Road length covered with MRS Machine today (Km)<br>Amount of road dust to collected for scientific disposal in<br>designated sites/ landfills today (MT)<br>Quantity of treated water utilized from STPs for water<br>sprinkling by MRS (in Lt.)<br>MRS frequency |            |
| 2.     | Manual Road<br>Sweeping     | No. of personnel deployed for manual sweeping of road today<br>(Nos.)<br>Road length manually swept today (Km)<br>Amount of road dust to collected for scientific disposal in<br>designated sites/ landfills today (MT)<br>Frequency of manual sweeping                                                        |            |