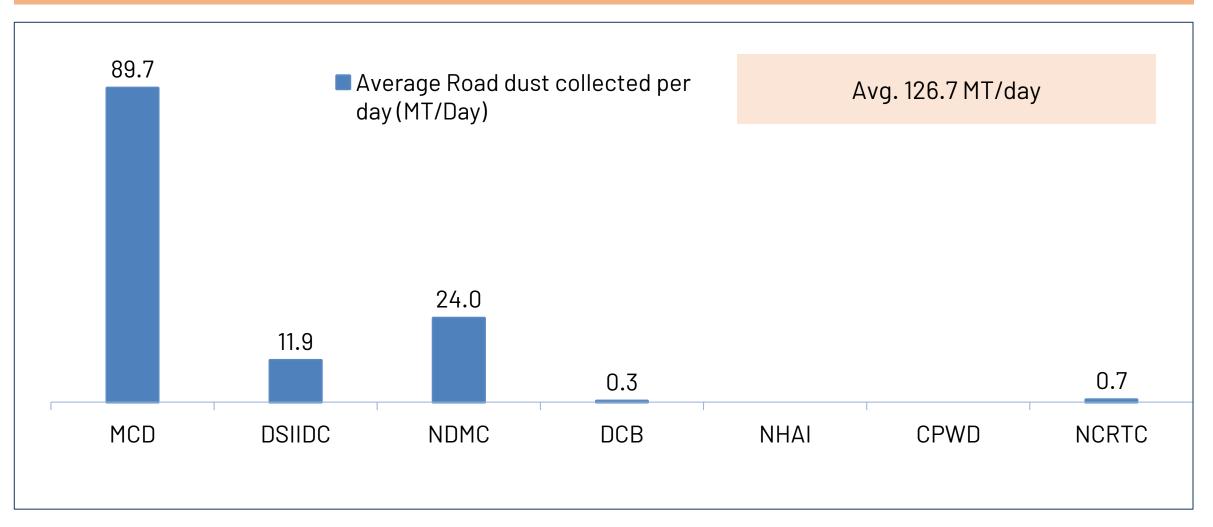

aved road side as on Jan, 2023 (493.25 Km) **NHAI**: 78 Km Delhi Mumbai Express way + 46 Km Gurgaon Pataudi Road also made operational Road Length Paved during Jan, 23- Aug , 23 (174.71 Km) during the period 286 Kilometers 160 137.93 28.25 14.95 29.79 8.53 1.51 0 0 0 0 0 0 0 1 0 0 0 Ω MCD PWD DSIIDC DDA NCRTC DCB CPWD NHAI IFCD NDMC

### **Central verges**

Length of Central Verges as on august, 2023 (1963.807 Km)

Length of Central Verges to be greened as on august, 23 (3.19 Km)

\* 722 km Regularly greened and maintained by NHAI





Total MRSM:83



MRSM deployed as on 31<sup>st</sup> Aug, 2023

# Deployment of MRS machines

### MRSM: road length identified for mechanized sweeping and road length swept for Aug 2023



# Deployment of MRS machines

### MRSM: dust collected for Aug 2023



## **Deployment of Water Sprinklers**



### Anti-smog guns [389]



36

# Deployment of ASGs on High Rise Building

### Installed at 47 Govt. high rise buildings



Further, all Government Departments (MCD, DCB, DDA, NDMC, PWD, NHAI, NBCC, CPWD, etc) were also directed to identify more high-rise buildings for the installation of anti-smog guns.

# Funding to MCD and PWD for MRS | WS | ASGs

#### Implementation of NCAP

### Funding to PWD for mobile ASGs

- National Clean Air Program (NCAP) launched on 10<sup>th</sup> January, 2019
- Delhi hasn't got funds under NCAP in 2019-2020 & 2020 2021.
- Received Rs.11.24 Crore for 2021-2022 and 22.50 Crore for 2022-23..
- Transferred 100% funds [33.74 Cr.] to MCD for purchase of 14 MRS and 28 Water Sprinkler/ Anti-Smog Guns and 2 Nos. pothole rep